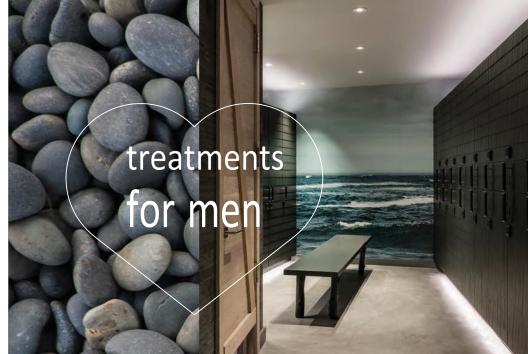

# BAMFORD GROOMING DEPARTMENT

### **BAMFORD RECOVERY TREATMENT** | 50 MINS \$195

THIS TREATMENT HAS BEEN CREATED TO COMBAT THE STRESSES OF MODERN LIFE. BEGINNING WITH A BACK MASSAGE, USING OUR SPECIALLY BLENDED MASSAGE OIL AND HOT STONES, THE TREATMENT MOVES ON TO A SIMPLE AND EFFECTIVE FACE AND SCALP MASSAGE. GREAT FOR REDUCING STRESS AND PROMOTING DEEP RELAXATION.

## **BGD EDITION 1 SIGNATURE TREATMENT** | 80 MINS \$312

THE BAMFORD GROOMING DEPARTMENT EDITION 1 SIGNATURE TREATMENT HAS BEEN SPECIALLY CREATED FOR THE MODERN ACTIVE MAN. A COMBINATION OF TRADITIONAL JAPANESE MASSAGE, SWEDISH MASSAGE, HOT STONES THERAPY, ACUPRESSURE FACIAL AND REFLEXOLOGY, THE TREATMENT ENCOURAGES BLOOD FLOW THROUGH THE BODY, RELIEVES OVER-TIRED MUSCLES AND PAIN, REDUCES STRESS AND PROMOTES DEEP RELAXATION. THE SIGNATURE TREATMENT RESTORES YOUR EQUILIBRIUM READY FOR THE CHALLENGES AHEAD.

BAMFORD DEEP TISSUE MASSAGE | 50 MINS \$205 | 80 MINS \$325 AN EXCELLENT FULL-BODY MASSAGE FOCUSING ON MAJOR MUSCLE GROUPS AS WELL AS STIMULATING SOURCES OF ENERGY DEEP WITHIN THE BODY. OUR EXPERT THERAPISTS WORK MORE DEEPLY ON AREAS OF TENSION TO RELIEVE MUSCULAR TENSION AND RESTORE VITALITY OF THE BODY.

## **BAMFORD MENS FACIAL** | 50 MINS \$185

BAMFORD GROOMING DEPARTMENT EDITION 1 BESPOKE FACIAL TREATMENT IS A DEEPLY CLEANSING AND BRIGHTENING FACIAL. A THOROUGH CLEANSE WITH HOT STEAM TOWELS IS FOLLOWED BY A CHARCOAL AND BLACK QUARTZ EXFOLIATION WITH SPECIAL ATTENTION GIVEN TO ANY CONCERNS. LEAVING SKIN SMOOTH AND HEALTHY, YOUR EXPERIENCE IS COMPLETE WITH AN ADDED PRESSURE POINT FACIAL, HEAD AND ARMS MASSAGE - GREAT FOR REDUCING STRESS AND PROMOTING DEEP RELAXATION.